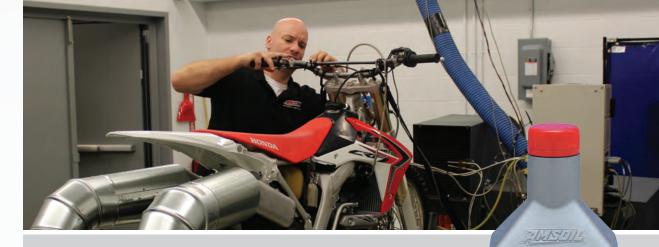

## **EXTREME SIMULATED-START TEST**

## How Does AMSOIL Synthetic Dirt Bike Oil Stand Up?

In an extreme simulated-start test, AMSOIL Synthetic Dirt Bike Oil continued to deliver consistent clutch feel following 32 simulated race starts, while a leading original equipment manufacturer (OEM)-branded oil demonstrated inconsistent clutch-lever action and poor clutch feel after 16 starts. The clutch plates lubricated with AMSOIL Synthetic Dirt Bike Oil remained clean and in good overall condition, while the plates using the OEM oil revealed discoloration and wear. AMSOIL Synthetic Dirt Bike Oil's superior performance delivers the confidence that your bike will perform consistently in all types of riding conditions.