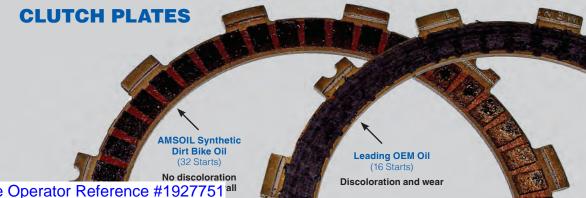

## **EXTREME SIMULATED-START TEST**

## How Does AMSOIL Synthetic Dirt Bike Oil Stand Up?

In an extreme simulated-start test, AMSOIL Synthetic Dirt Bike Oil continued to deliver consistent clutch feel following 32 simulated race starts, while a leading original equipment manufacturer (OEM)-branded oil demonstrated inconsistent clutch-lever action and poor clutch feel after 16 starts. The clutch plates lubricated with AMSOIL Synthetic Dirt Bike Oil remained clean and in good overall condition, while the plates using the OEM oil revealed discoloration and wear. AMSOIL Synthetic Dirt Bike Oil's superior performance delivers the confidence that your bike will perform consistently in all types of riding conditions.