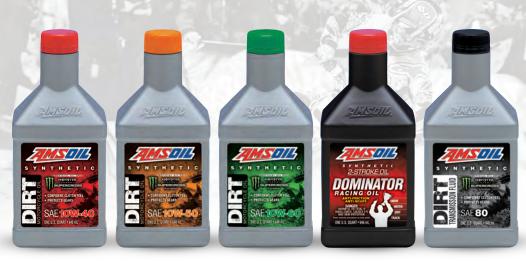

#### AMSOIL Synthetic Dirt Bike Oil is formulated

with superior friction-durability properties to deliver consistent clutch feel and long clutch life. Hours of testing in AMSOIL chemical and mechanical labs resulted in a lubricant engineered to maximize your bike's performance. Testing with professional teams in Monster Energy Supercross, AMSOIL Arenacross and AMSOIL GNCC helped further fine-tune AMSOIL Synthetic Dirt Bike Oil for outstanding wear protection and consistent clutch feel. AMSOIL Synthetic Dirt Bike Oil delivers the confidence and performance you need to get on it and get out front.

#### AMSOIL DOMINATOR® Synthetic 2-Stroke Racing Oil is

purpose-built for outstanding film strength and lubricity. It is engineered with carefully selected, higher-viscosity synthetic base oils to withstand the high heat and pressure common to high-performance and racing applications. DOMINATOR's anti-friction chemistry is race-proven to provide an extra measure of protection against piston scuffing and bearing wear.

## **Transmission Fluid**

**AMSOIL Synthetic Dirt Bike Transmission Fluid** features a wet-clutch-compatible formulation designed for riders who prefer a dedicated transmission fluid instead of a multipurpose motor oil.