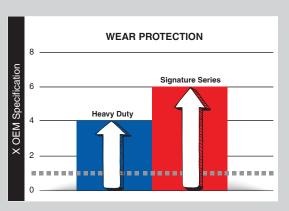

#### **AMSOIL Signature Series Max-Duty Synthetic Diesel Oil**

- ✓ Our most advanced formula
- ✓ 6X more engine protection\*
- ✓ Compatible with all exhaust treatment devices
- ✓ Available in 5W-30, 0W-40, 5W-40 and 15W-40

\*Based on independent testing in the Detroit Diesel DD13 Scuffing Test for specification DFS 93K222 using 5W-30 as worst-case representation.

- ✓ Excellent protection and performance
- ✓ Compatible with all exhaust treatment devices
- ✓ Available in 10W-30, 5W-40 and 15W-40

- ✓ 4X more engine protection\*

Order by Phone 1-800-956-5695 - Give Operator Reference #1927751