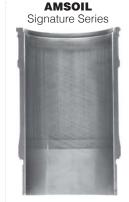

erentials are out of sight, out of mind. Towing and hauling can increase harmful heat until the gear lube thins, inviting wear and further increasing heat in a cycle known as thermal runaway. The cycle intensifies as heat increases, ultimately leading to poor performance and even failure. AMSOIL Severe Gear® Synthetic Gear Lube guards against thermal runaway, helping differentials provide long, trouble-free life in severe service.



- Resists harmful deposits
- Maximum wear protection

### Ea® Oil Filters

Don't sacrifice your diesel engine for a traditional filter. AMSOIL Ea Oil Filters trap and hold more contaminants than traditional filters. keeping them in the filter and out of your engine. Excellent efficiency, less restriction, robust construction.





**Severely Scuffed Liner** 



Non-Scuffed Liner

### More Built-in Protection

AMSOIL synthetic diesel oils provide outstanding wear protection, providing the following benefits:

- ✓ Extended engine life
- Maximum horsepower
- Increased fuel efficiency
- ✓ Reduced oil consumption and downtime





- ✓ 4X more engine protection\*

Order by Phone 1-800-956-5695 - Give Operator Reference #1927751