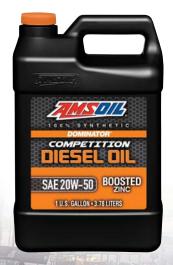

#### **AMSOIL Signature Series Max-Duty Synthetic Diesel Oil**

- ✓ Our most advanced formula
- ✓ 6X more engine protection\*
- ✓ Compatible with all exhaust treatment devices
- ✓ Available in 5W-30, 0W-40, 5W-40 and 15W-40

\*Based on independent testing in the Detroit Diesel DD13 Scuffing Test for specification DFS 93K222 using 5W-30 as worst-case representation.

- ✓ Excellent protection and performance
- ✓ Compatible with all exhaust treatment devices
- ✓ Available in 10W-30, 5W-40 and 15W-40