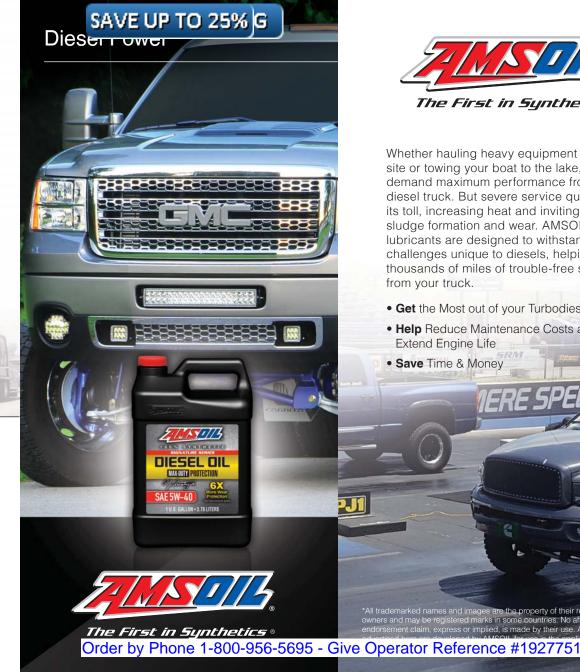

Whether hauling heavy equipment to a job site or towing your boat to the lake, you demand maximum performance from your diesel truck. But severe service quickly takes its toll, increasing heat and inviting damaging sludge formation and wear. AMSOIL synthetic lubricants are designed to withstand the challenges unique to diesels, helping you get thousands of miles of trouble-free service from your truck.

- Get the Most out of your Turbodiesel Truck
- Help Reduce Maintenance Costs and Extend Engine Life

\*All trademarked names and images are the property of their respective owners and may be registered marks in some countries. No affiliation or

# SAVE UP TO 25% G

Extreme heat generated when towing and hauling destroys inferior transmission fluids and shortens component life. Heat is especially harmful in today's smaller transmissions that hold less fluid but are required to direct increased power and torque. AMSOIL Signature Series Synthetic ATF is formulated with reserve protection to resist the devastating effects of extreme heat. It is guaranteed for twice the original equipment manufacturer's recommendation for severe service. providing peace of mind that your transmission is protected.