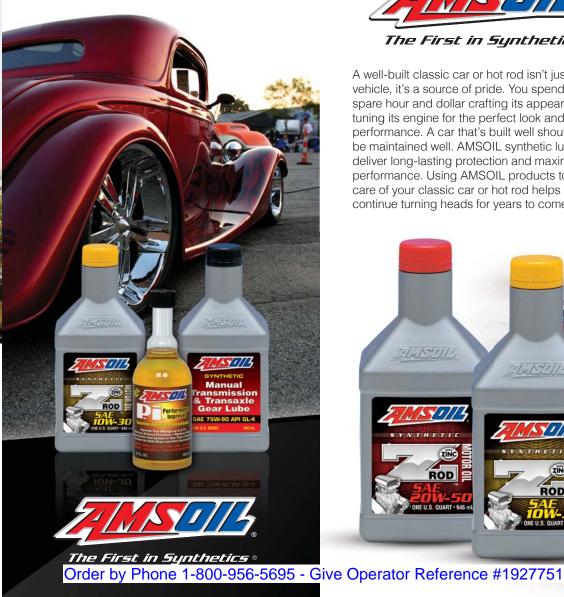

# Classic Cars

A well-built classic car or hot rod isn't just a vehicle, it's a source of pride. You spend every spare hour and dollar crafting its appearance and tuning its engine for the perfect look and the best performance. A car that's built well should also be maintained well. AMSOIL synthetic lubricants deliver long-lasting protection and maximum performance. Using AMSOIL products to take care of your classic car or hot rod helps ensure it'll continue turning heads for years to come.

# AMSOIL Z-ROD® Synthetic Motor Oil

Engines modified to produce increased power and torque can rupture the oil film, leading to accelerated wear, particularly on flat-tappet cams. Plus, long-term storage invites harmful corrosion that can negatively affect engine performance. AMSOIL Z-ROD Synthetic Motor Oil contains high levels of zinc and phosphorus (ZDDP) to protect cams, lifters, rockers and other critical parts against wear. It's also formulated with a unique blend of corrosion inhibitors to ensure protection during storage.