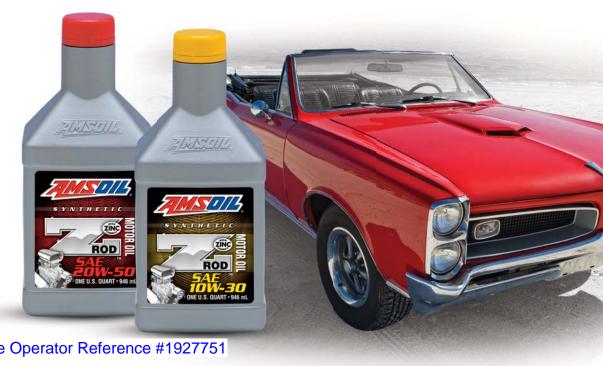

# AMSOIL Z-ROD® Synthetic Motor Oil

Engines modified to produce increased power and torque can rupture the oil film, leading to accelerated wear, particularly on flat-tappet cams. Plus, long-term storage invites harmful corrosion that can negatively affect engine performance. AMSOIL Z-ROD Synthetic Motor Oil contains high levels of zinc and phosphorus (ZDDP) to protect cams, lifters, rockers and other critical parts against wear. It's also formulated with a unique blend of corrosion inhibitors to ensure protection during storage.

- High levels of ZDDP to guard against wear
- Performs on the street and protects during storage
- Withstands extreme heat